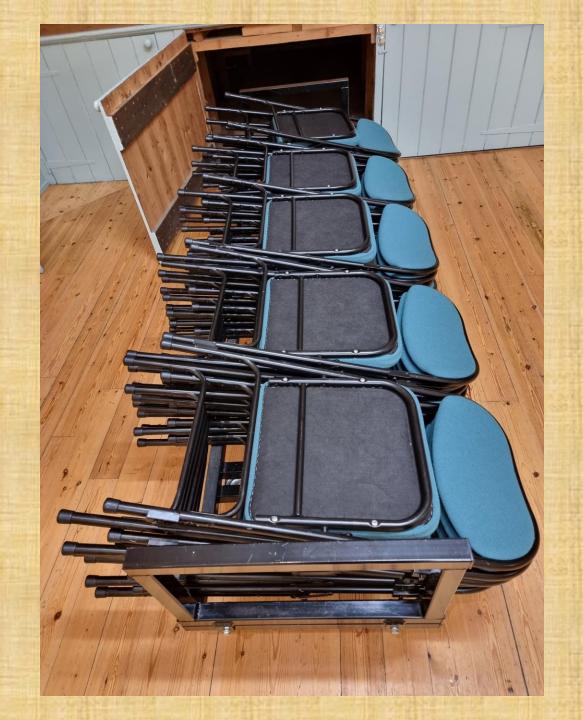

Starring Michael Caine Glenda Jackson Exning Community Church Hall Doors open 7pm Showing 7.30 pm Tickets at the door: Adult £5 Children under 15 £4 Family ticket (2 adults/2 children) £14

124

Please note the Hall Manager has requested we now stack chairs all the same direction!