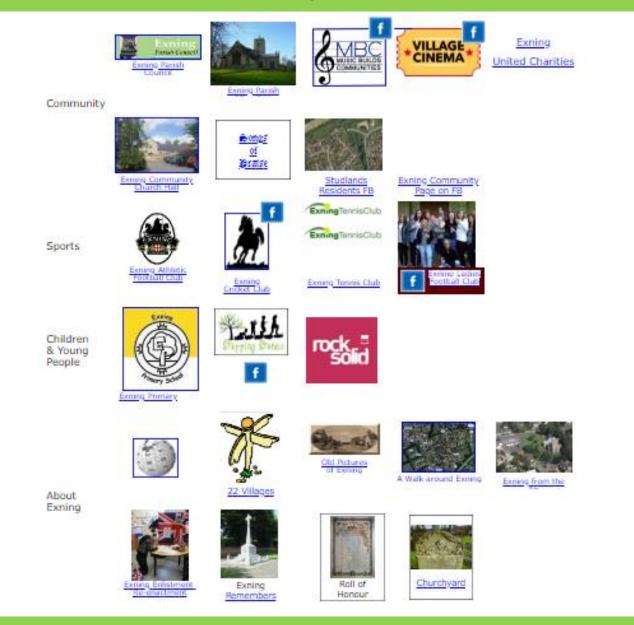

# "Exning.Net" (www.exning.net)

which is available to promote your event for free! And for you to find out what is going on in the area

with links to all other local activities

And pictures of recent events.....and Exning's history

## with links to many other local activities