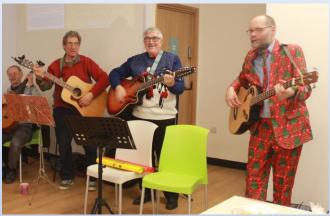

# "Christmas Special"

A mix of Christmas Hits and some old songs with new words (parodies) ......with seasonal refreshments

Our regular guitarists will be joined by some members of the MBC Band

More info via www.Exning.Net

## Singing for Fun December 13th "Xmas Special"

**MBC Band** 

**Seasonal Clothes optional....** 

#### **Our Acoustic Guitarists**