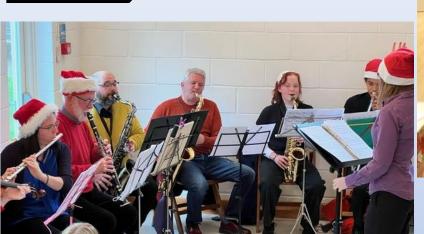

#### December 2<sup>nd</sup> @ 5 pm

Tomorrow

Visit our website www.musicbuildscommunities.org

MBC Band meets at Cheveley Parish Hall from 10am to Noon

We are open to all instrumentalists of grade 1+ standard who can sight-read easy music. This is a low-pressure, friendly group that will help you to improve your playing in an ensemble environment, with repertoire ranging from classical to pop. Rehearsals are every fortnight in term time, and each year there will be one or two concerts to show off your progress.

# "Christmas Special"

A mix of Christmas Hits and some old songs with new words (parodies) ......with seasonal refreshments

Our regular guitarists will be joined by some members of the MBC Band

More info via www.Exning.Net

## Singing for Fun December 13th "Xmas Special"

**MBC Band** 

**Seasonal Clothes optional....** 

#### **Our Acoustic Guitarists**