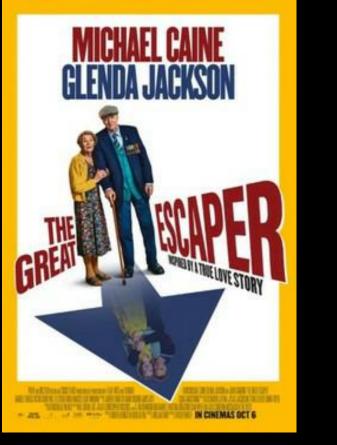

# COMING ATTRACTIONS Friday February 9, 2024 THE GREAT ESCAPER

In 2014, Bernard Jordan staged a "great escape" from his care home to join fellow war veterans on a beach in Normandy, commemorating their fallen comrades at the D-Day Landings. It was a story that captured the imagination of the world as Bernie embodied the defiant, "can-do" spirit of a generation that was fast disappearing. His adventure, spanning a mere 48 hours, also celebrates his 60-year marriage to Rene.

Starring Michael Caine Glenda Jackson Exning Community Church Hall Doors open 7pm Showing 7.30 pm Tickets at the door: Adult £5 Children under 15 £4 Family ticket (2 adults/2 children) £14

124

Please note the Hall Manager has requested we now stack chairs all the same direction!