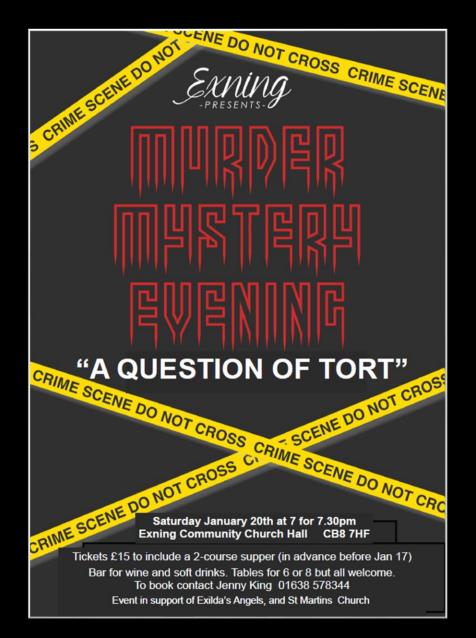

#### Murder Mystery Evening

January 20<sup>th</sup>, 2024

**Exning Community Church Hall** 

'A Question of Tort'

Tickets available January 2 to 17

£15 to include a two-course meal

Wine and soft drinks available at the bar.